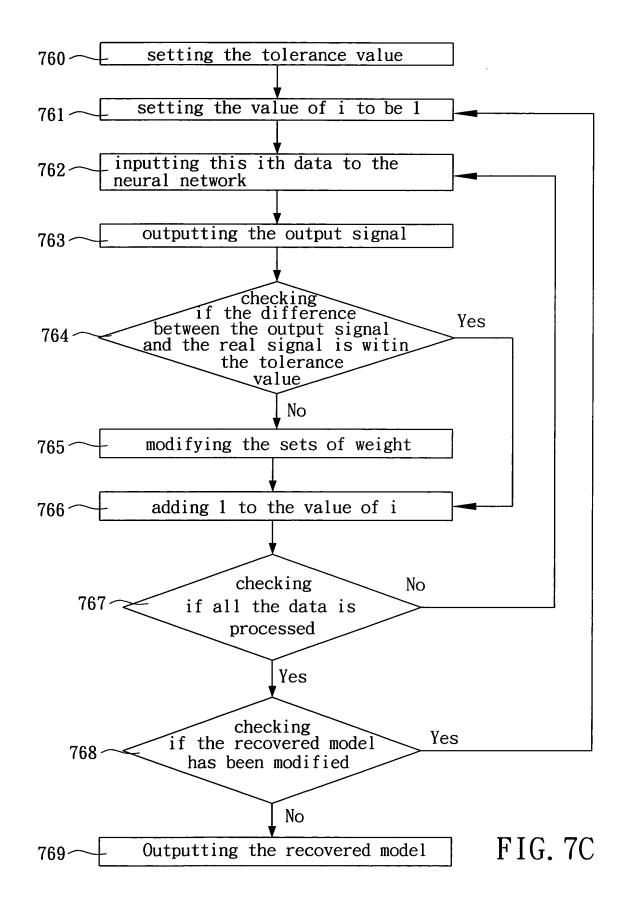

P <sub>13</sub> | $P_{14}$        | P <sub>15</sub> | $P_{16}$        | P <sub>17</sub> | P <sub>18</sub> | P <sub>19</sub> | ••• Linel |
| P <sub>20</sub> | P <sub>21</sub> | P <sub>22</sub> | P <sub>23</sub> | P <sub>24</sub> | P <sub>25</sub> | $P_{26}$        | P <sub>27</sub> | P <sub>28</sub> | P <sub>29</sub> | ••• Line2 |
| P <sub>30</sub> | P <sub>31</sub> | $P_{32}$        | P <sub>33</sub> | $P_{34}$        | P <sub>35</sub> | $P_{36}$        | P <sub>37</sub> | P <sub>38</sub> | P <sub>39</sub> | ••• Line3 |
| P <sub>40</sub> | P <sub>41</sub> | P <sub>42</sub> | P <sub>43</sub> | P <sub>44</sub> | P <sub>45</sub> | P <sub>46</sub> | P <sub>47</sub> | P <sub>48</sub> | P <sub>49</sub> | ••• Line4 |

FIG. 3



FIG. 4C





FIG. 5A



FIG. 5B



FIG. 6A



FIG. 6C



FIG. 7A





4 a

r



ан на на на



# FIG. 9



# FIG. 10A



FIG. 10B



FIG. 10C